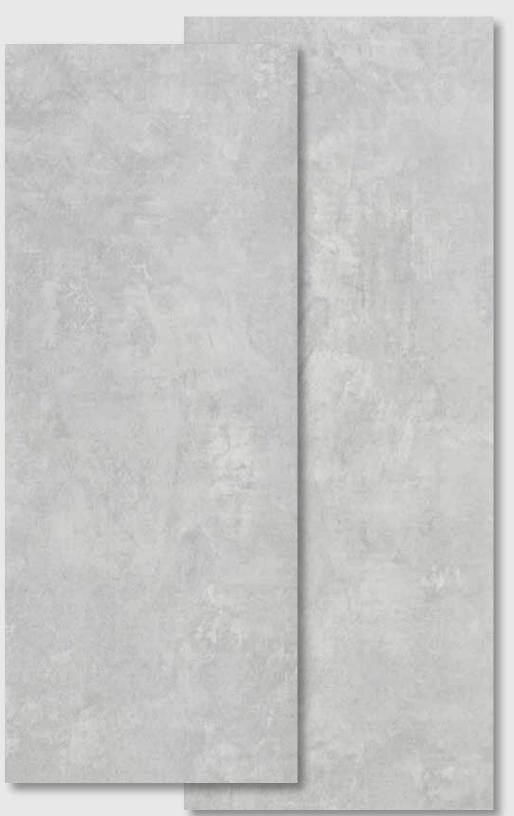

## **Exposed Concrete**

#### **Thikness**

5.5mm (4.5mm+1mm IXPE)

## Width

30.5 cm

## Length

61 cm

**Wear Layer** 

0.3 mm

## **Cover Area**