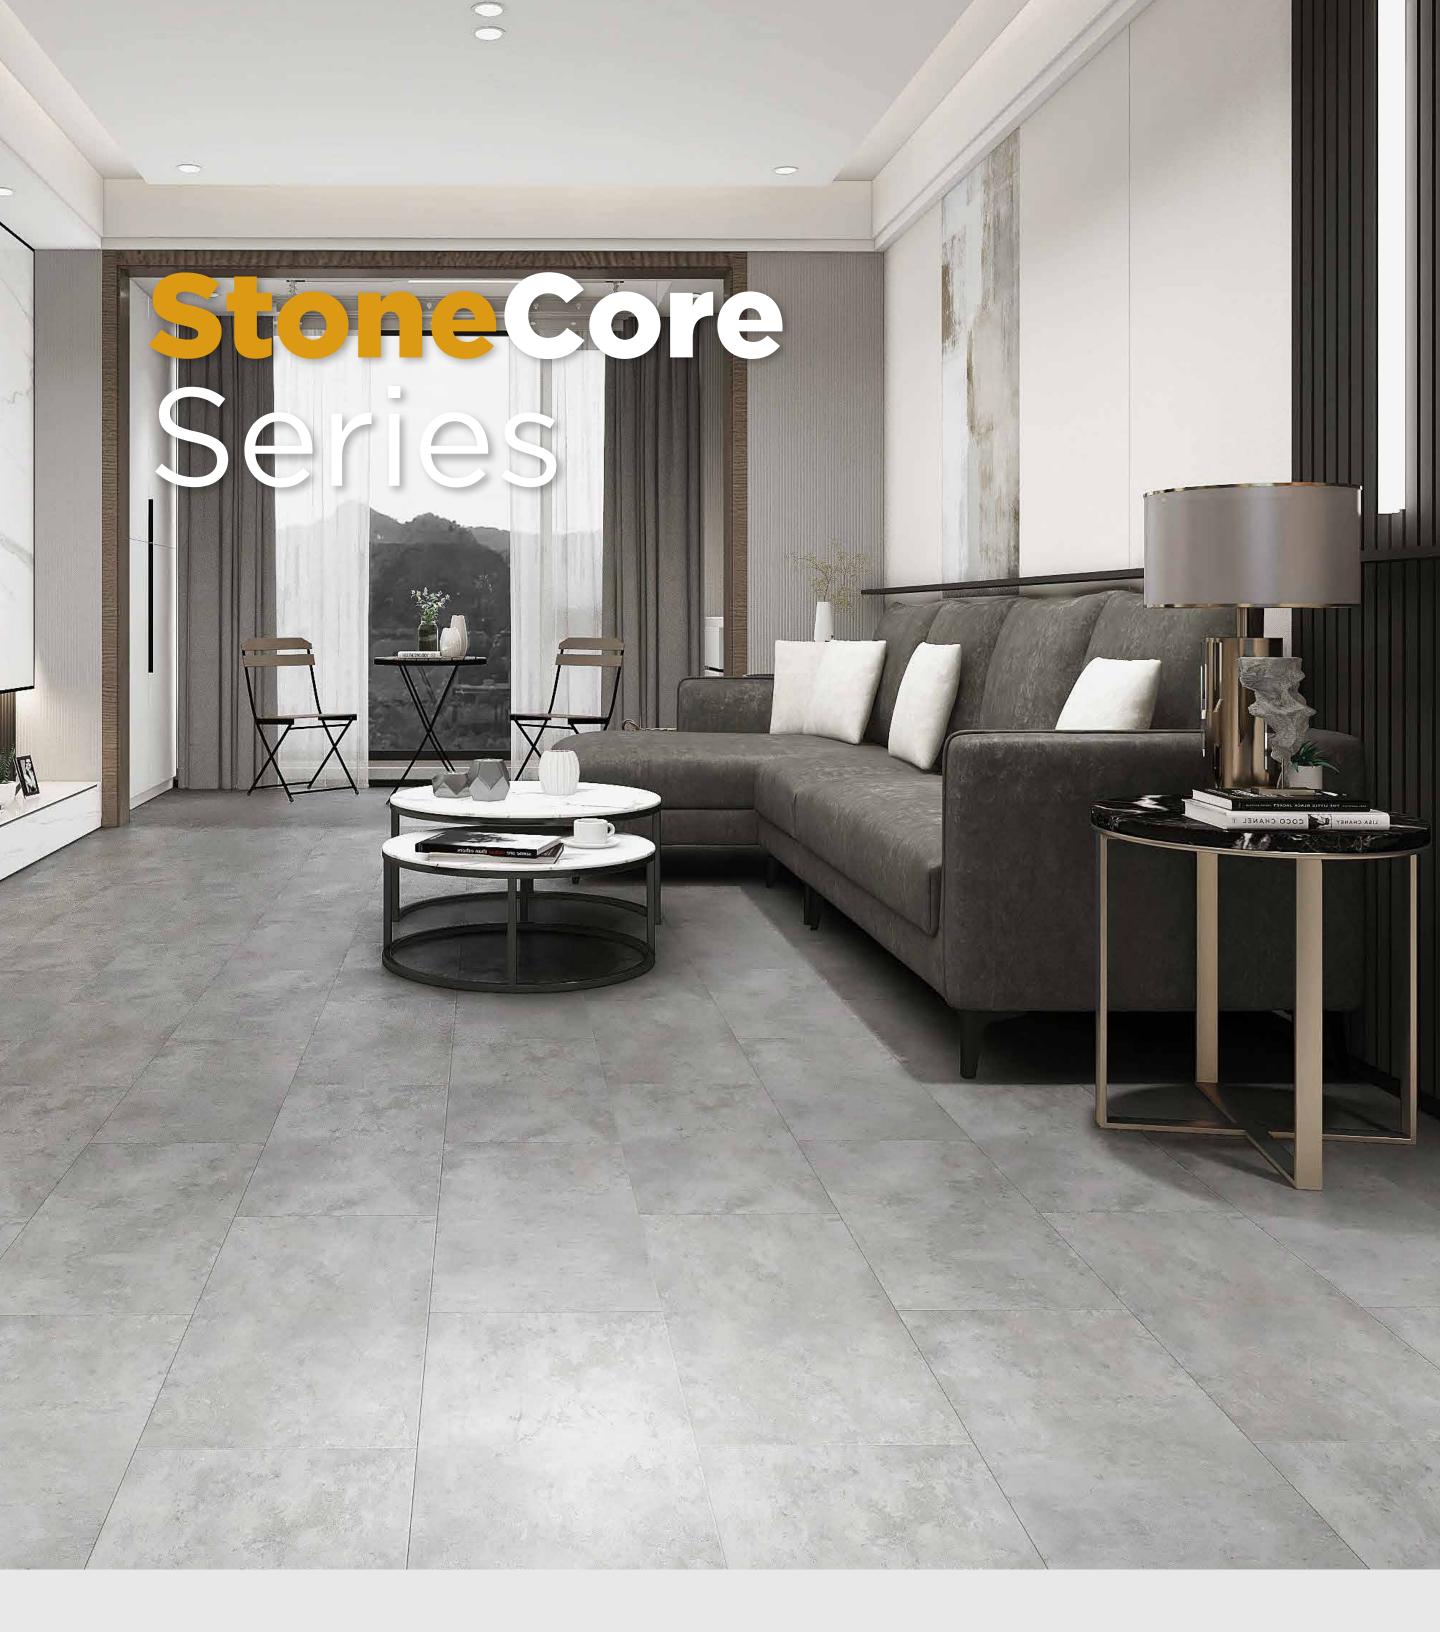

# **Gotham Grey**

## **Thikness**

5.5mm (4.5mm+1mm IXPE)

#### Width

30.5 cm

## Length

61 cm

### **Wear Layer**

0.3 mm

## **Cover Area**