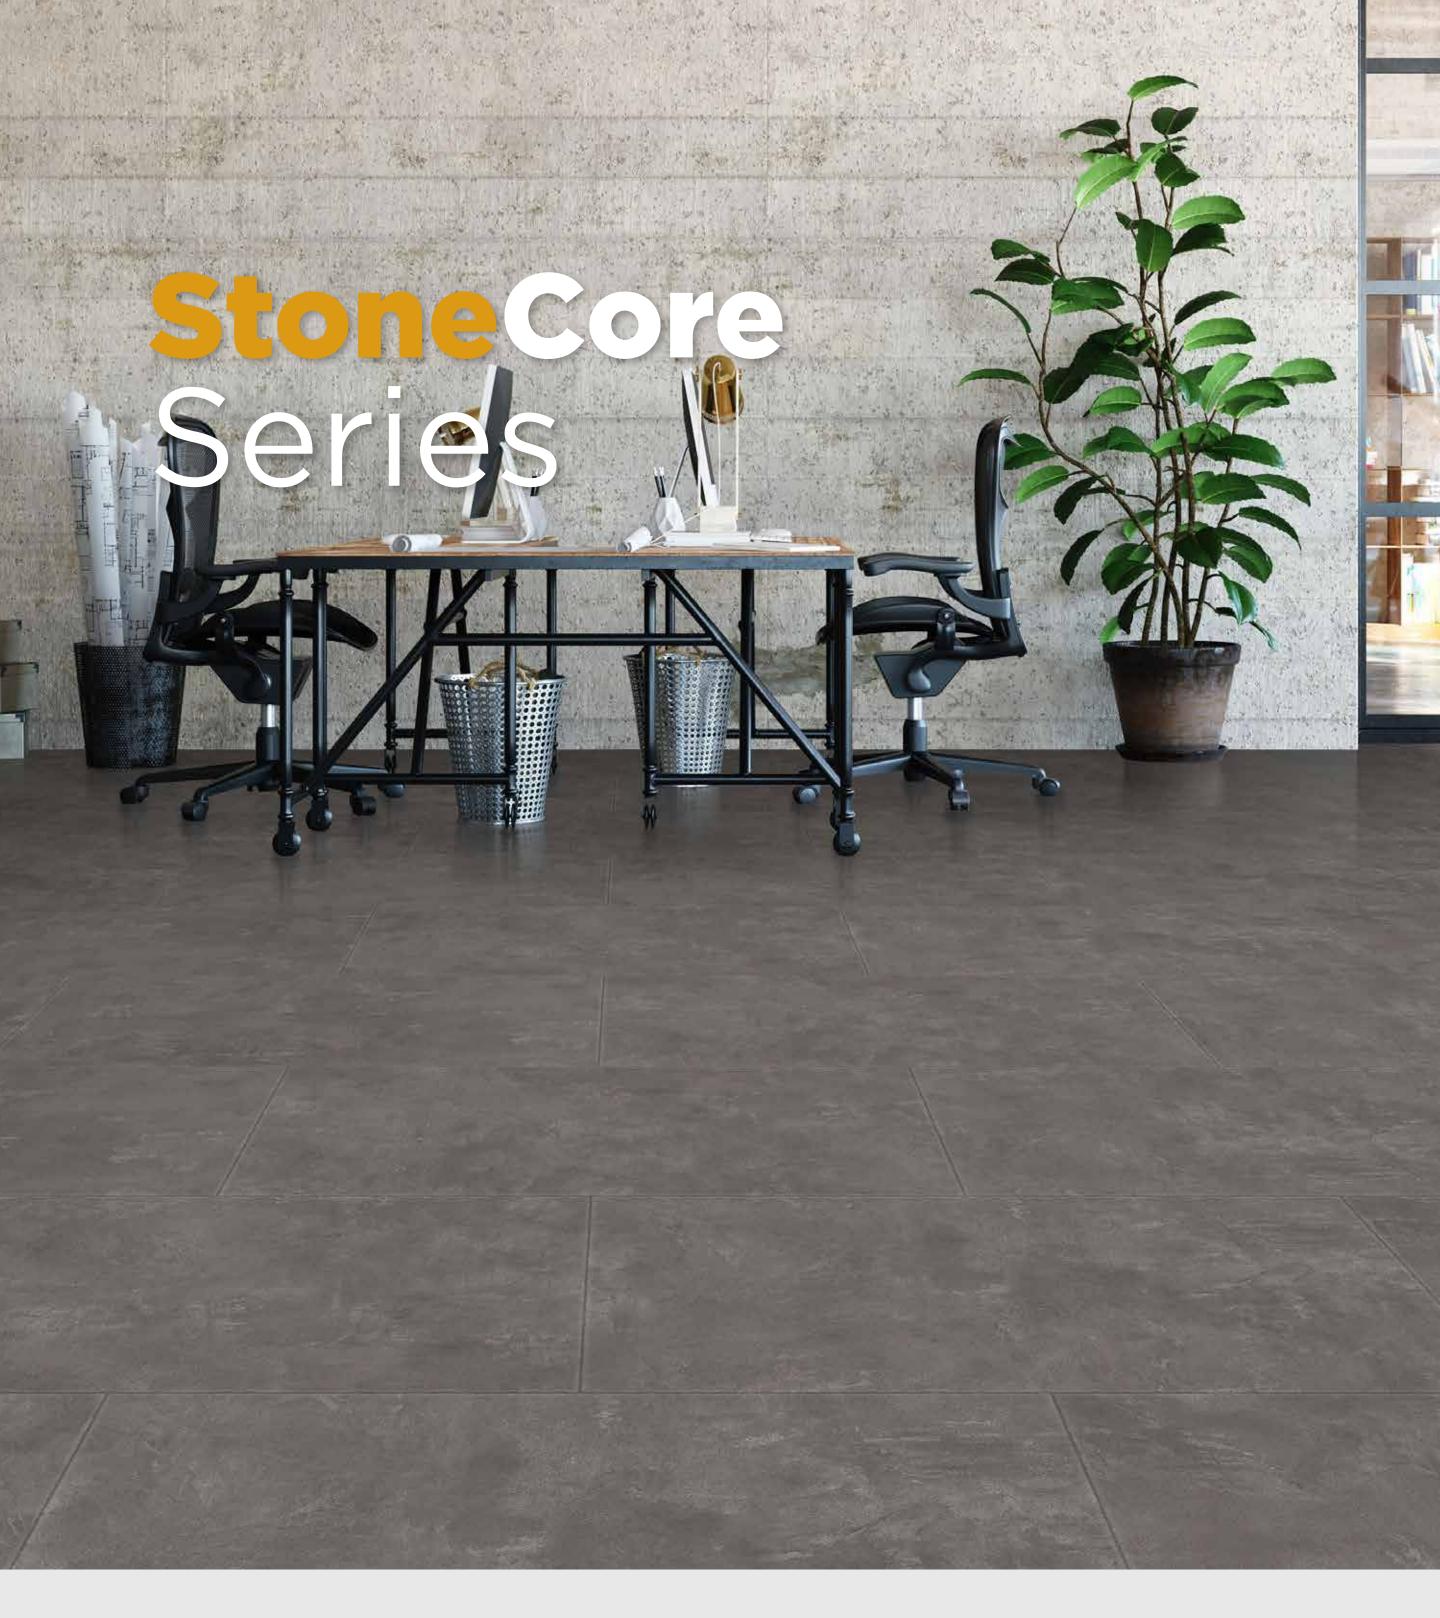

## **Exposed Concrete**

#### **Thikness**

5.5mm (4.5mm+1mm IXPE)

## Width

30.5 cm

## Length

61 cm

**Wear Layer** 

0.3 mm

## **Cover Area**