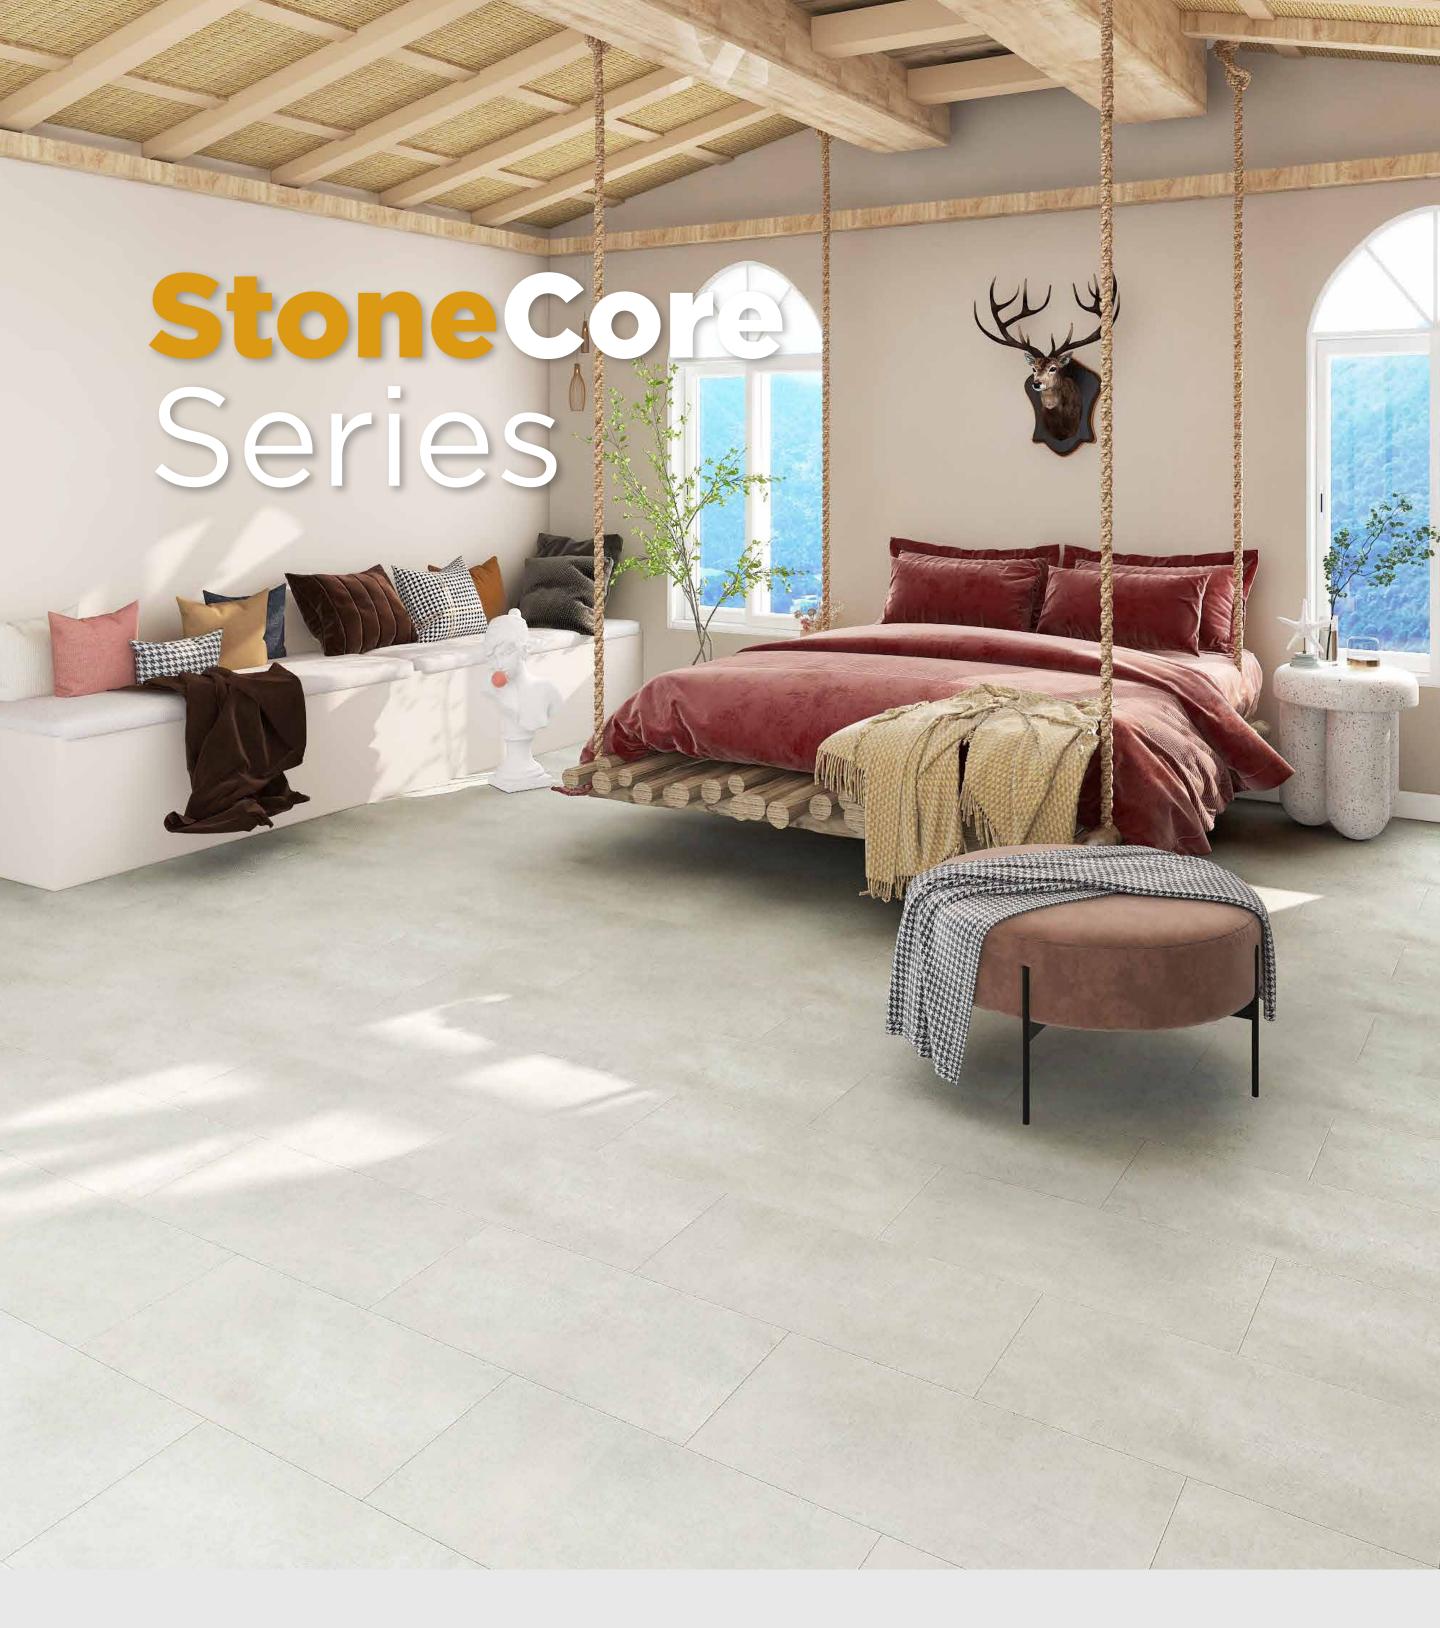

# Onyx

### **Thikness**

5.5mm (4.5mm+1mm IXPE)

## Width

30.5 cm

## Length

61 cm

### **Wear Layer**

0.3 mm

## **Cover Area**