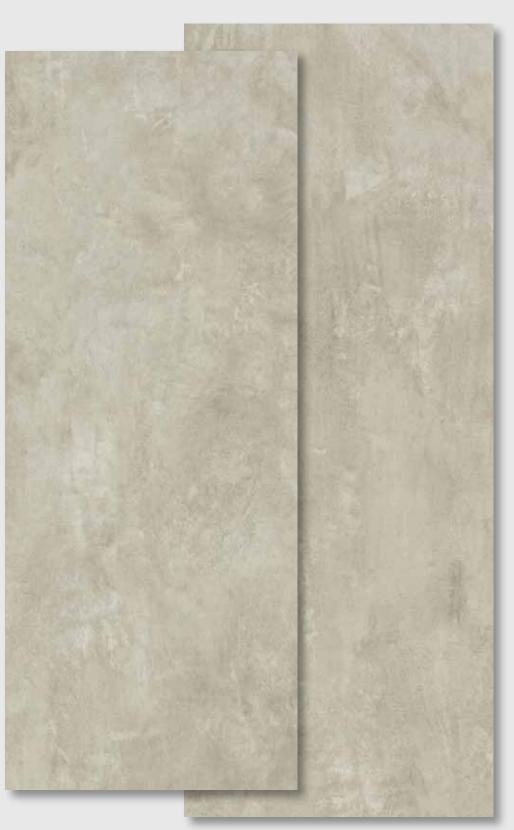

# **Gotham Grey**

## **Thikness**

5.5mm (4.5mm+1mm IXPE)

#### Width

30.5 cm

## Length

61 cm

### **Wear Layer**

0.3 mm

## **Cover Area**