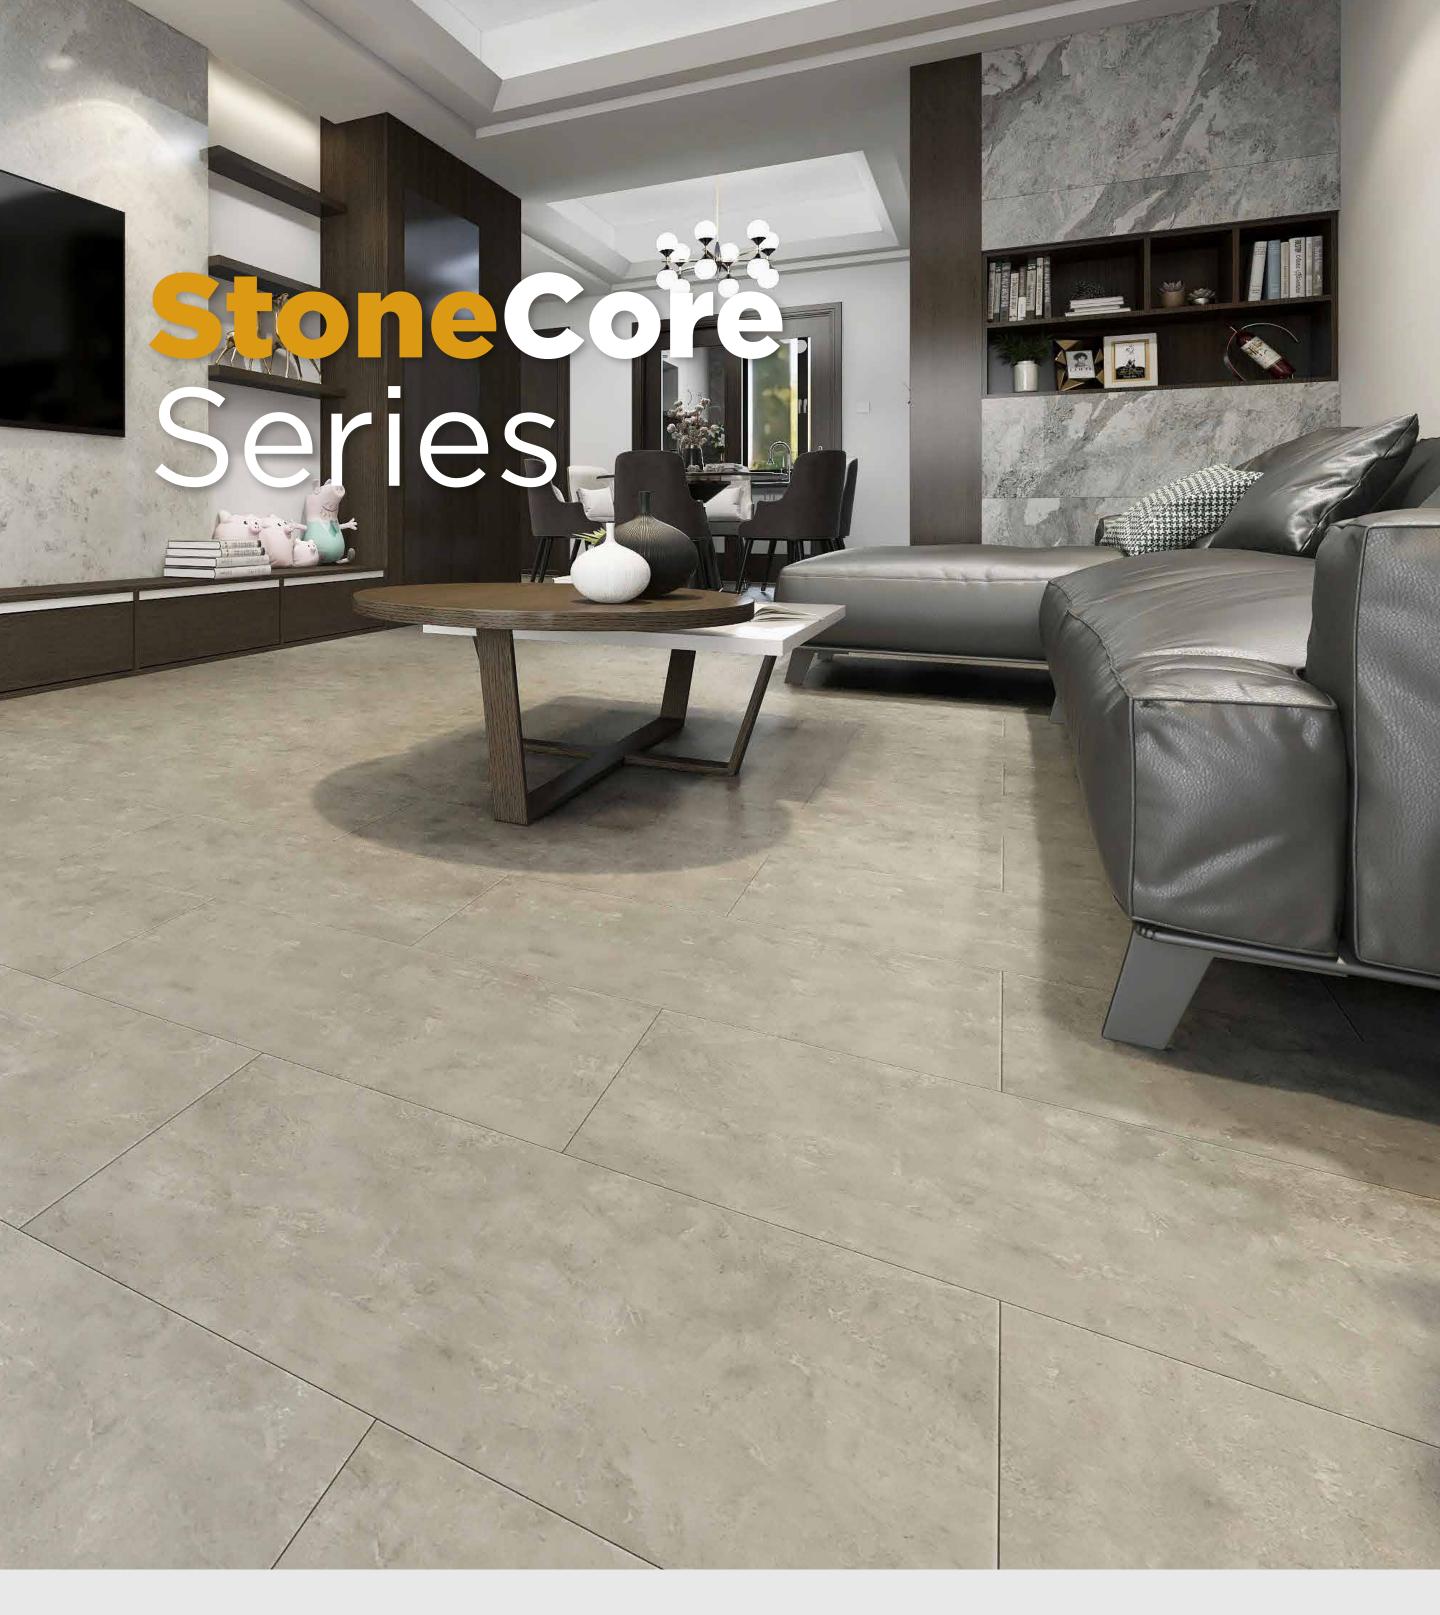

# **Gotham Grey**

## **Thikness**

5.5mm (4.5mm+1mm IXPE)

#### Width

30.5 cm

## Length

61 cm

### **Wear Layer**

0.3 mm

## **Cover Area**