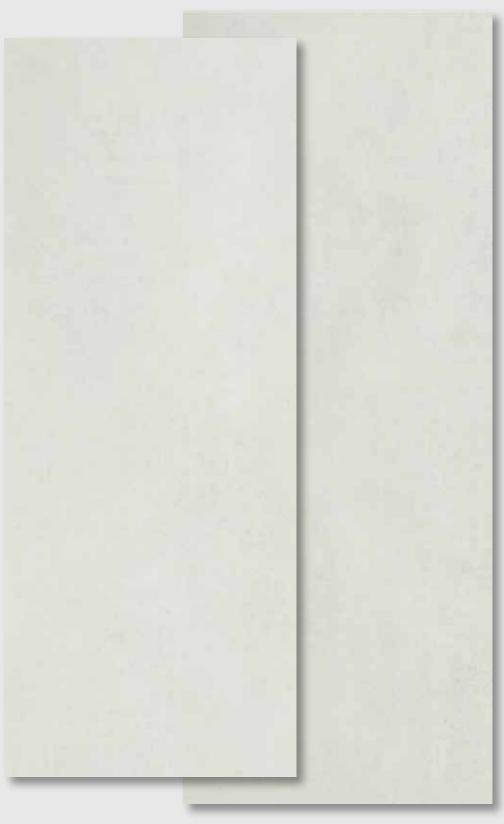

# Onyx

### **Thikness**

5.5mm (4.5mm+1mm IXPE)

## Width

30.5 cm

## Length

61 cm

### **Wear Layer**

0.3 mm

## **Cover Area**