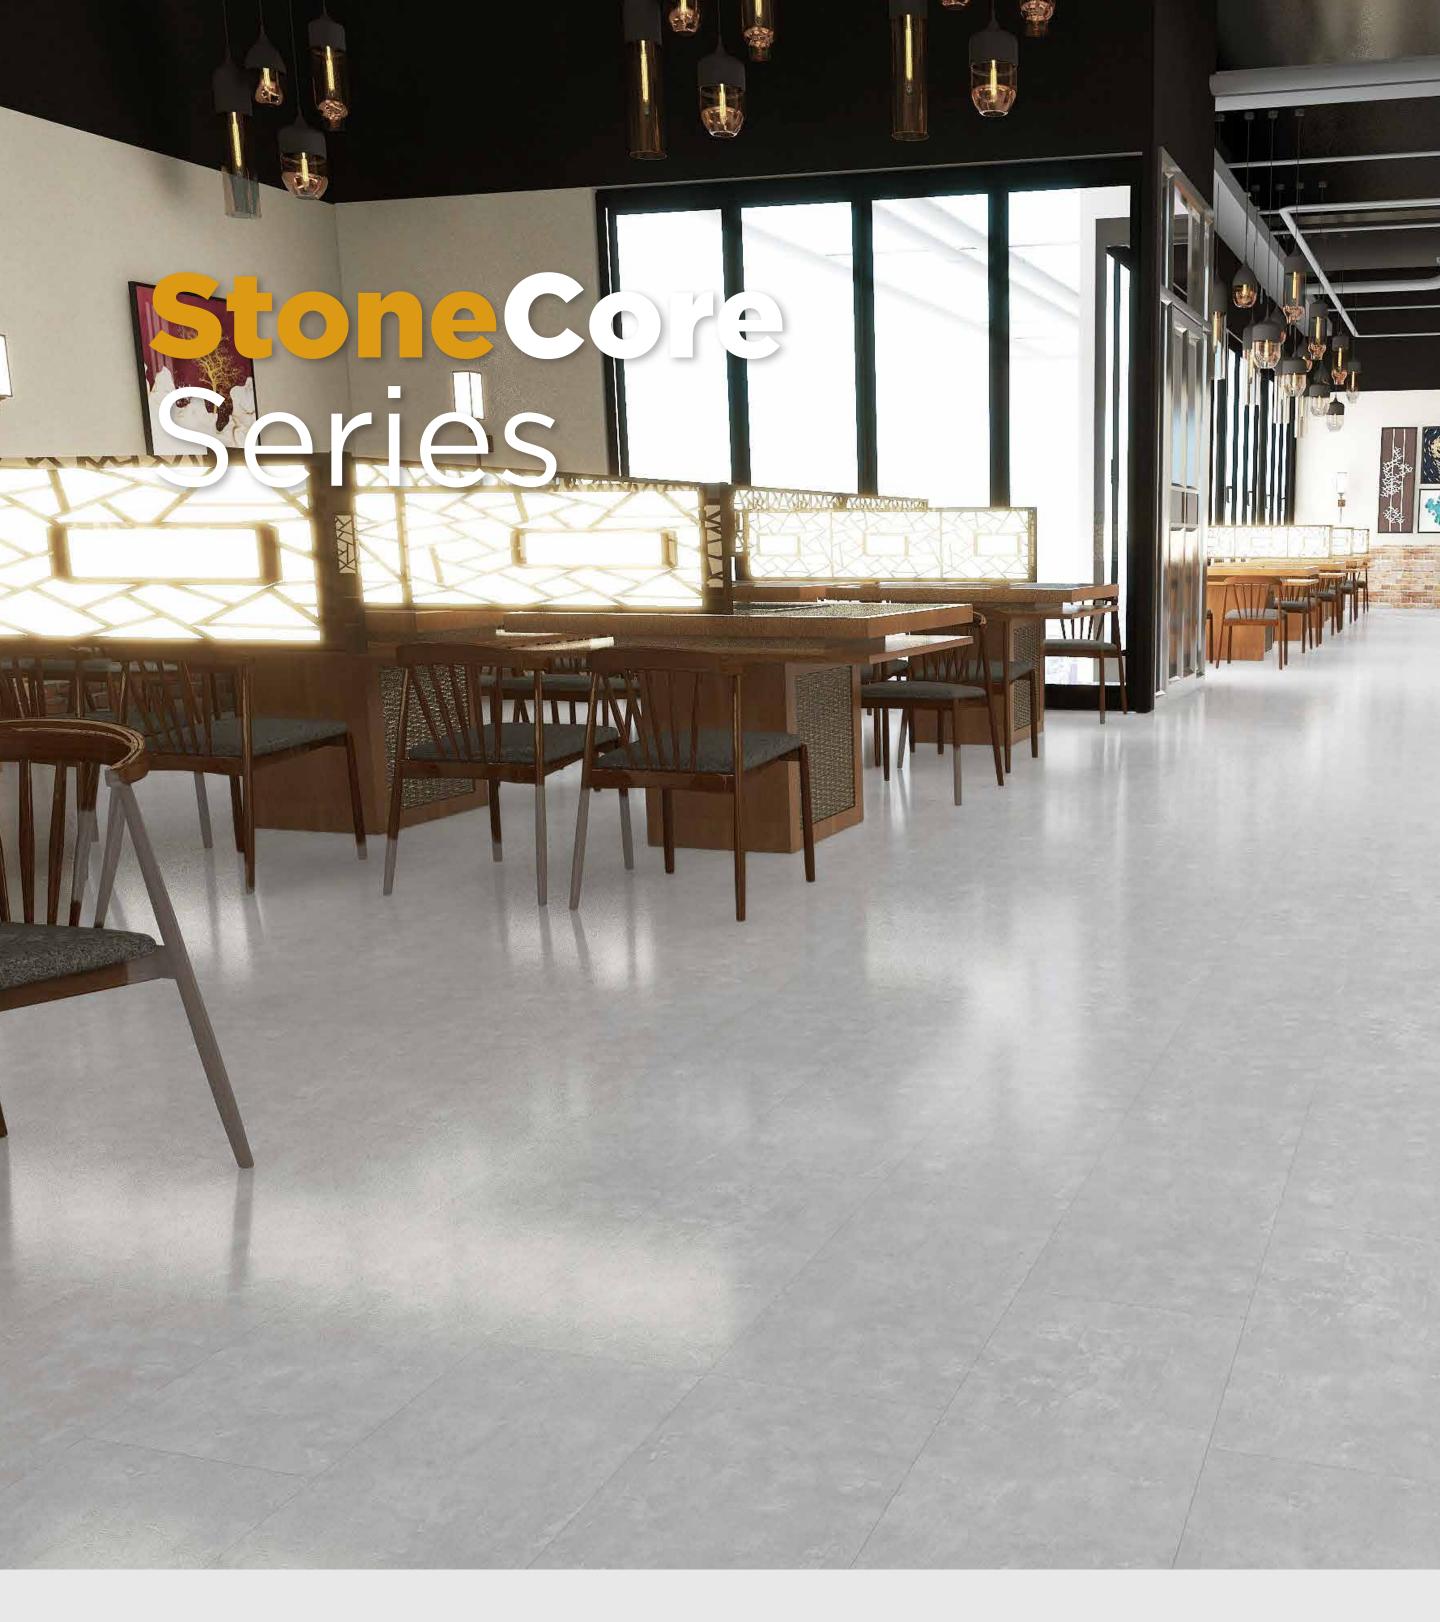

## **Exposed Concrete**

#### **Thikness**

5.5mm (4.5mm+1mm IXPE)

## Width

30.5 cm

## Length

61 cm

**Wear Layer** 

0.3 mm

## **Cover Area**