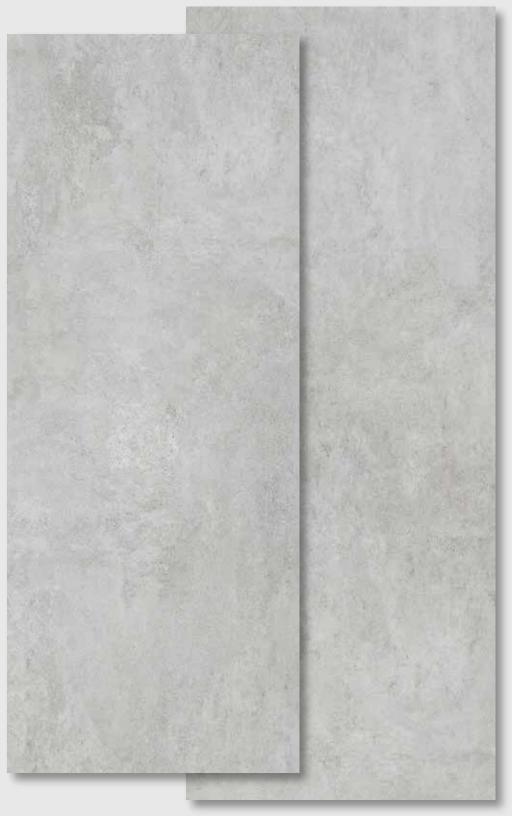

# **Gotham Grey**

## **Thikness**

5.5mm (4.5mm+1mm IXPE)

#### Width

30.5 cm

## Length

61 cm

### **Wear Layer**

0.3 mm

## **Cover Area**