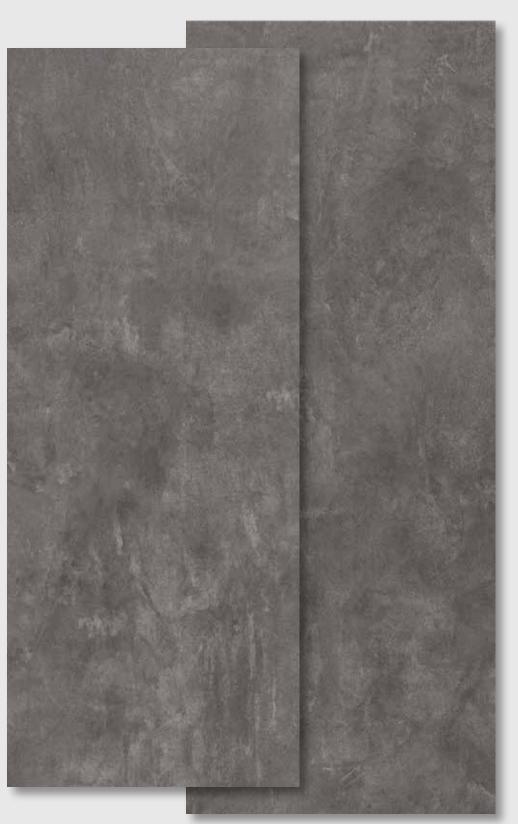

## Manhattan Cement

**Thikness** 

5.5mm (4.5mm+1mm IXPE)

Width

30.5 cm

Length

61 cm

**Wear Layer** 

0.3 mm

**Cover Area** 